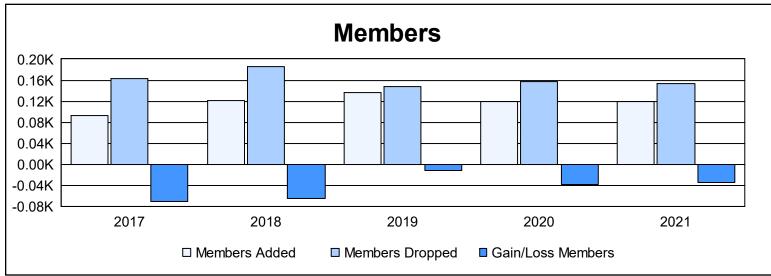

District 201V6 As of June 2021 Cumulative

| Year      | New<br>Clubs | Dropped<br>Clubs | Gain/<br>Loss<br>Clubs | New<br>Members | Charter<br>Members | Reinstate<br>Members | Transfer<br>Members | Total<br>Member<br>Added | Total<br>Members<br>Dropped | Gain/<br>Loss<br>Members |
|-----------|--------------|------------------|------------------------|----------------|--------------------|----------------------|---------------------|--------------------------|-----------------------------|--------------------------|
| 2016-2017 | 0            | 0                | 0                      | 83             | 0                  | 1                    | 9                   | 93                       | 163                         | -70                      |
| 2017-2018 | 0            | 1                | -1                     | 102            | 0                  | 8                    | 11                  | 121                      | 186                         | -65                      |
| 2018-2019 | 0            | 2                | -2                     | 120            | 3                  | 2                    | 11                  | 136                      | 148                         | -12                      |
| 2019-2020 | 0            | 1                | -1                     | 98             | 1                  | 6                    | 14                  | 119                      | 158                         | -39                      |
| 2020-2021 | 1            | 1                | 0                      | 77             | 25                 | 6                    | 12                  | 120                      | 154                         | -34                      |
| Average   | 0            | 1                | -1                     | 96             | 6                  | 5                    | 11                  | 118                      | 162                         | -44                      |